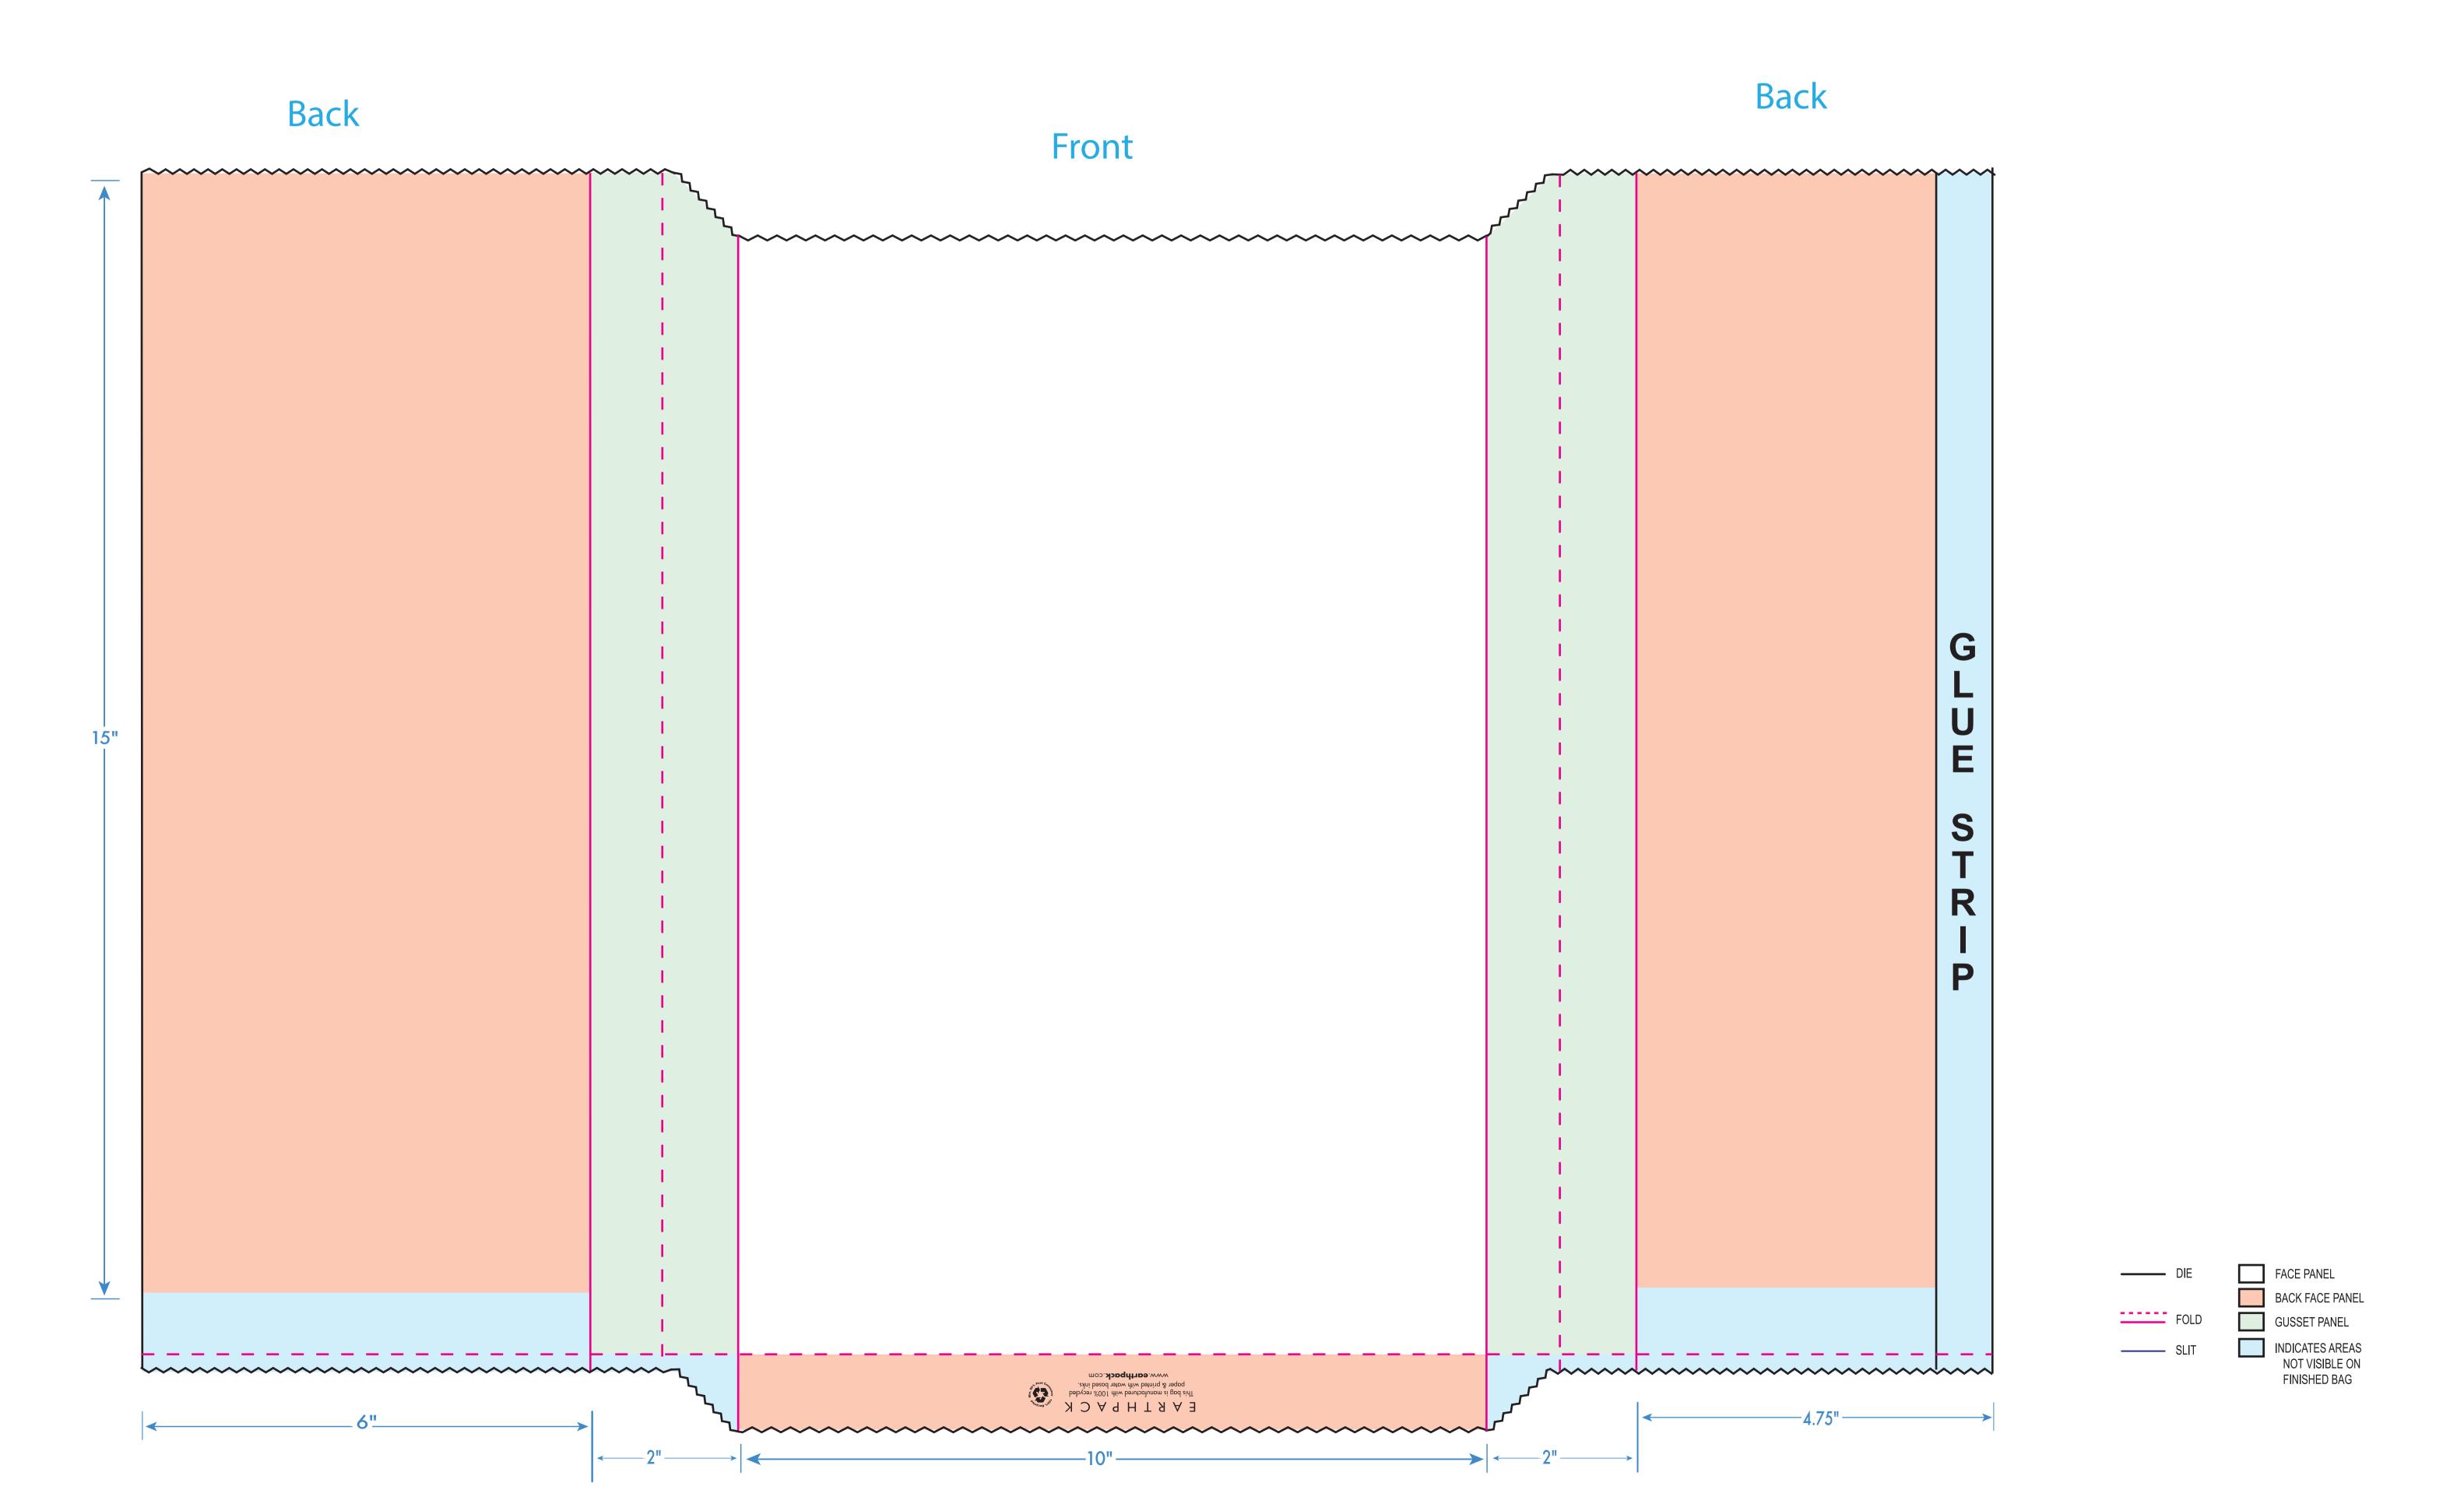

|                 | EARTHPACK                                          | Paper Merchandise Bag - Customer Name<br>Bag Size: 10" x 2" x 15"                         |
|-----------------|----------------------------------------------------|-------------------------------------------------------------------------------------------|
| 1692 DEERE AVE. | IRVINE, CA 92606   P: 949.975.7800 P: 800.676.2247 | Bag Color: XXX (Do not print) Ink Color: PMS# XXX Ink Color: PMS# XXX Ink Color: PMS# XXX |