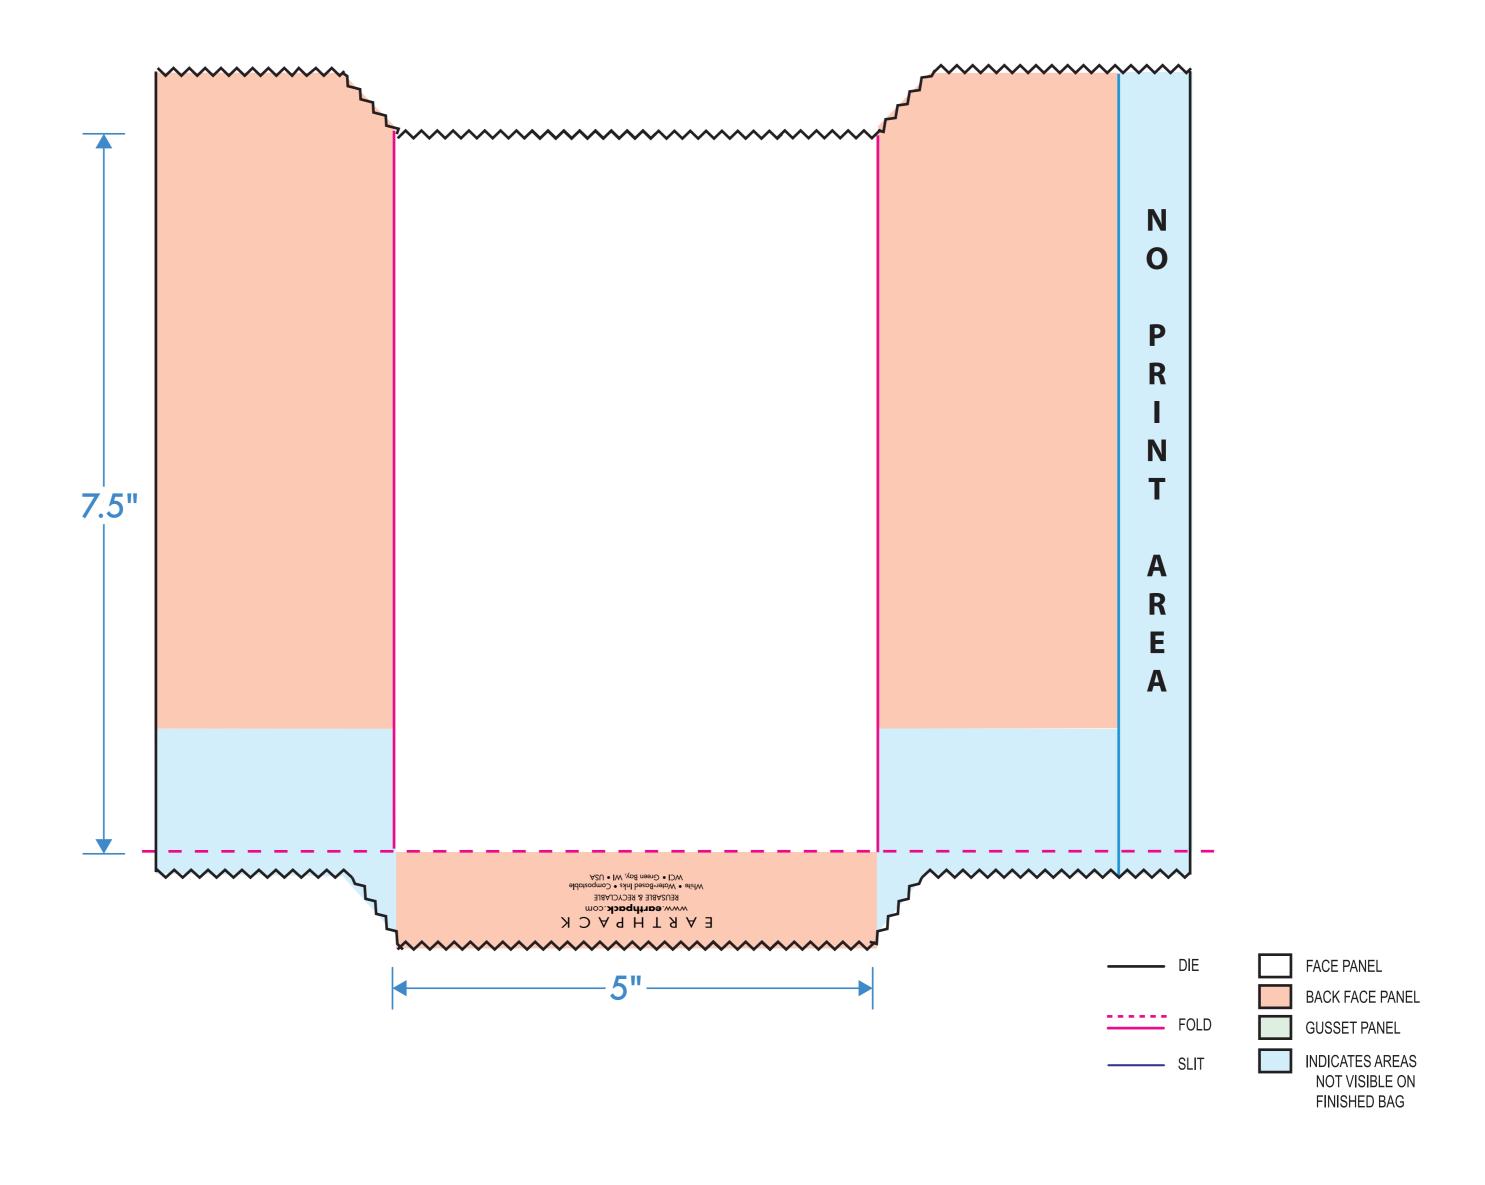

| EARTHPACK                                                            | Customer Name - XXX           |
|----------------------------------------------------------------------|-------------------------------|
|                                                                      | Bag Size: 5" x 7.5"           |
| 1692 DEERE AVE.   IRVINE, CA 92606   P: 949.975.7800 P: 800.676.2247 | Bag Color: XXX (Do not print) |
|                                                                      | Ink Color: PMS# XXX           |
|                                                                      | Ink Color: PMS# XXX           |
|                                                                      | Ink Color: PMS# XXX           |