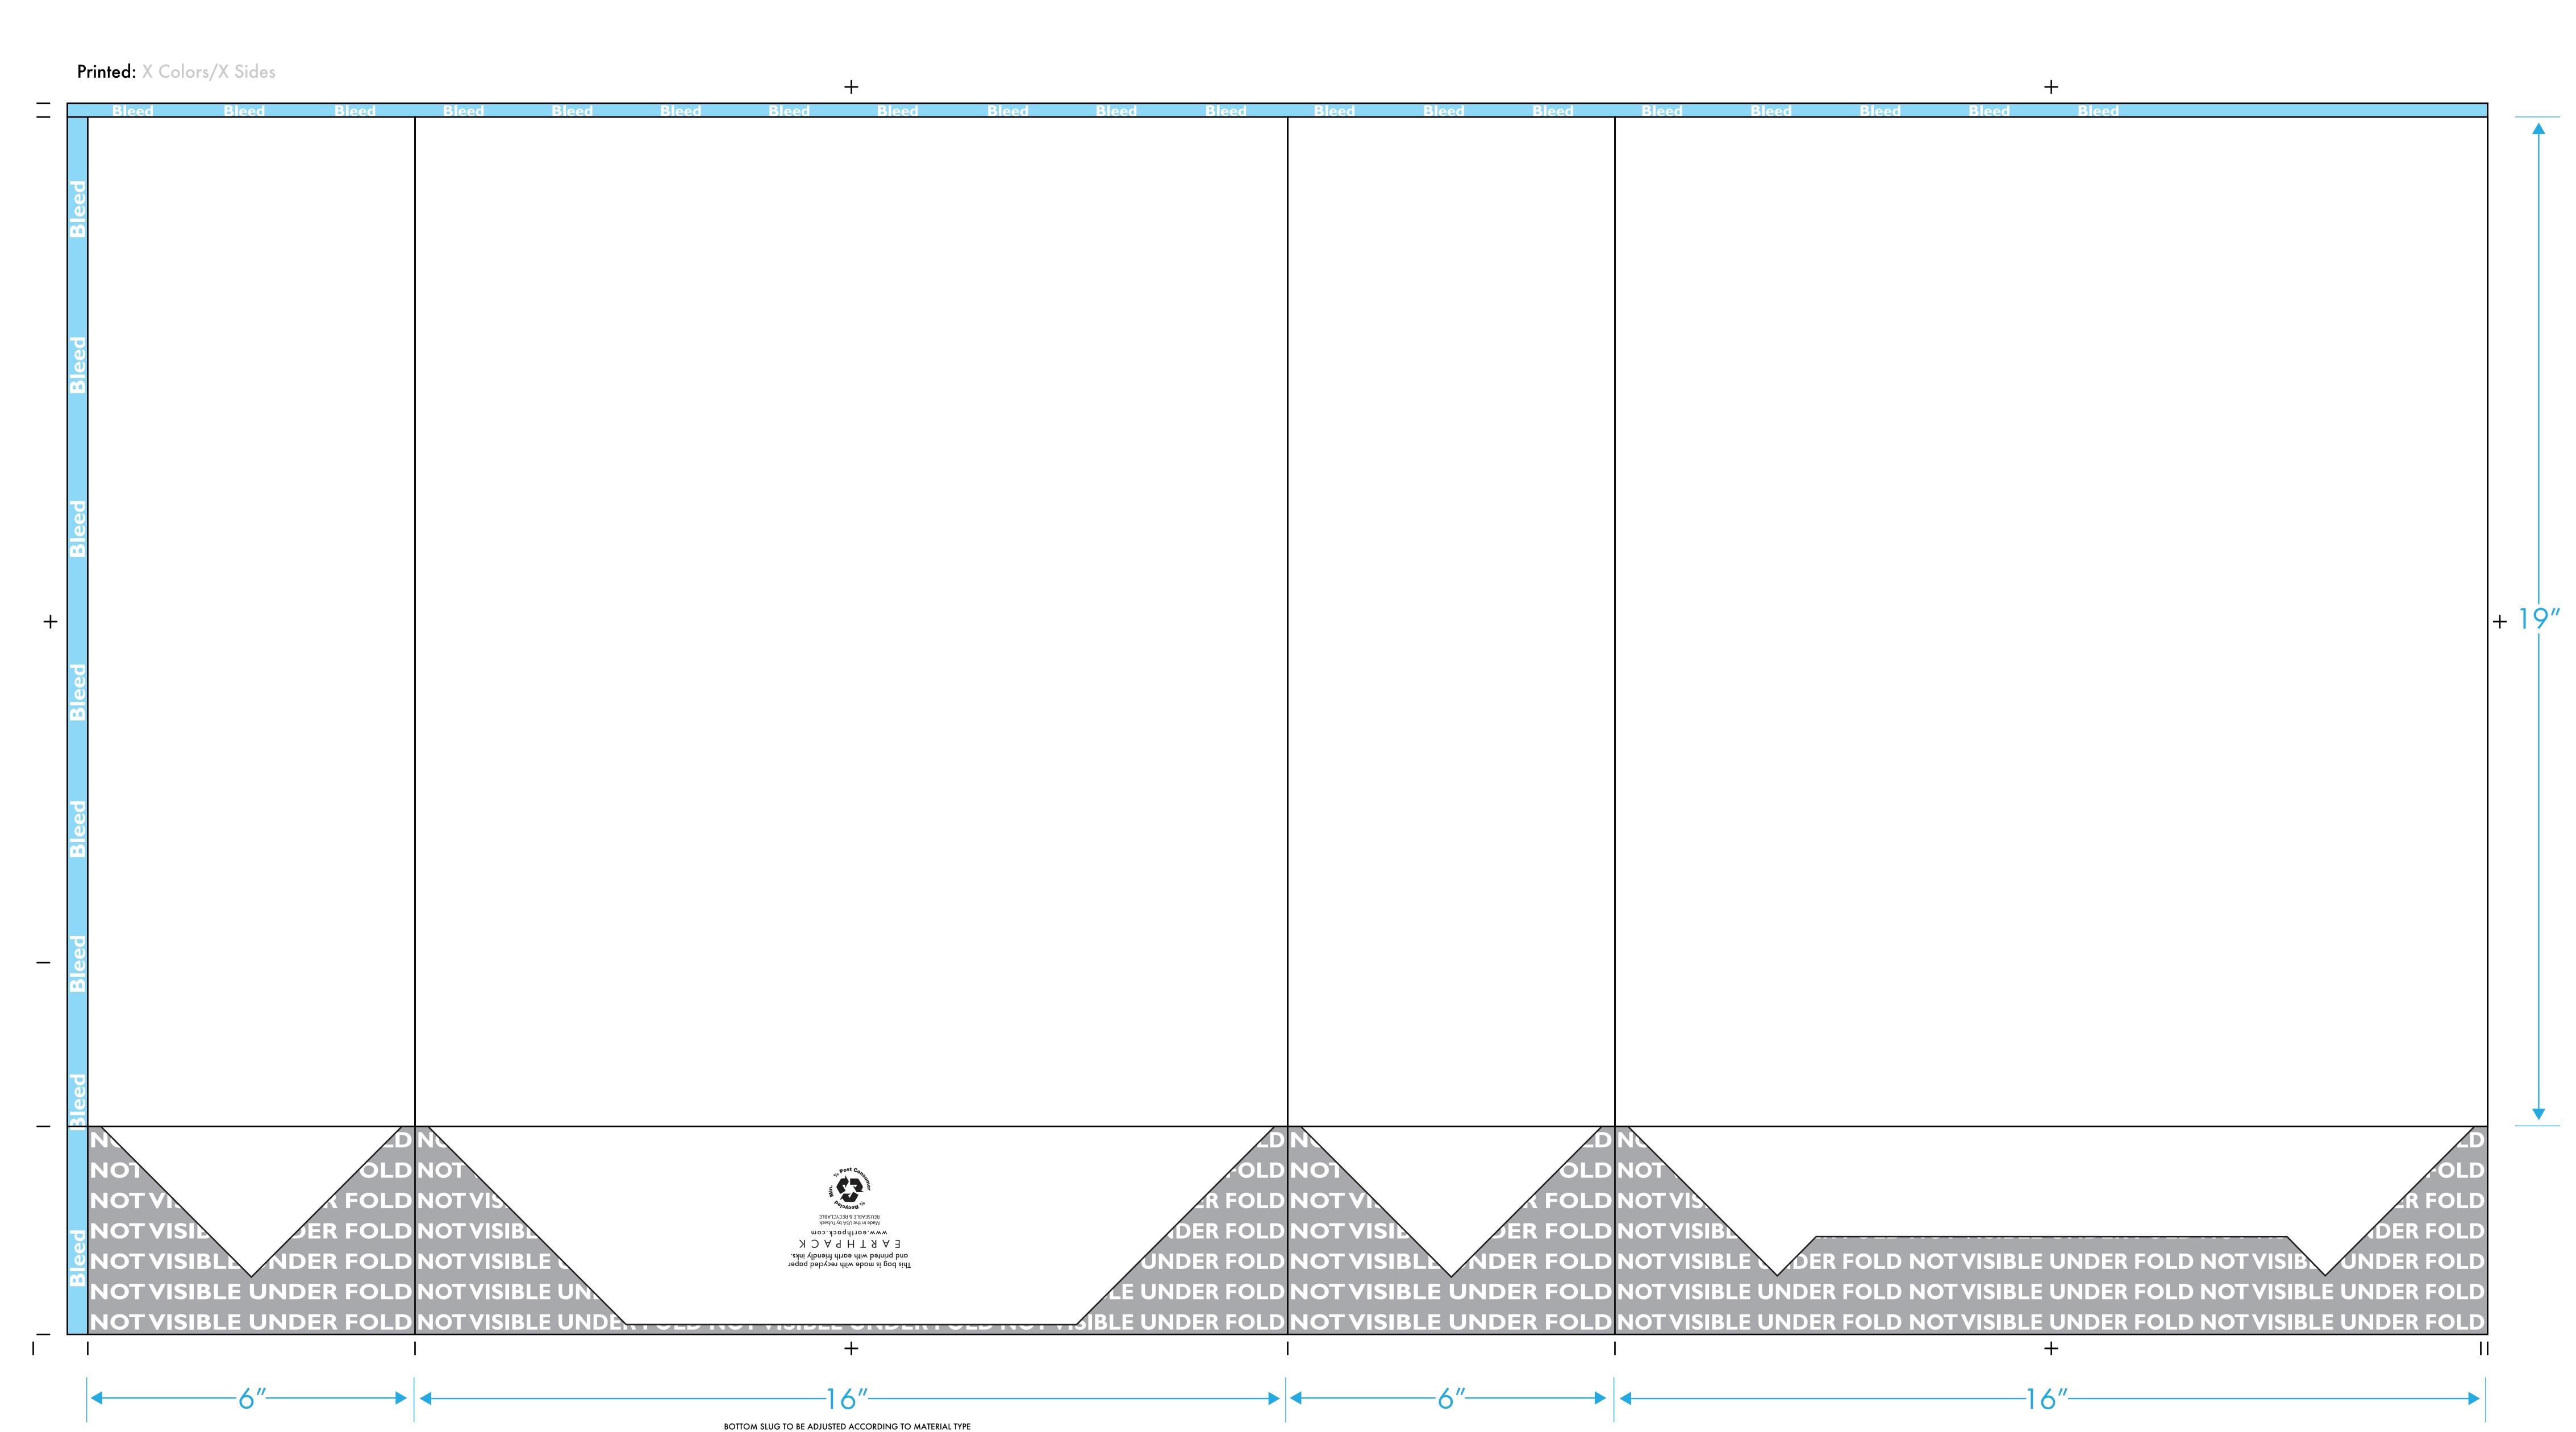

| EARTHPACK                                                            | Paper Shopping Bag - Customer Name<br>Bag Size: 16" x 6" x 19"                                              |
|----------------------------------------------------------------------|-------------------------------------------------------------------------------------------------------------|
| 1692 DEERE AVE.   IRVINE, CA 92606   P: 949.975.7800 P: 800.676.2247 | Bag Color: XXX (Do not print) Handle Color: XXX Ink Color: PMS# XXX Ink Color: PMS# XXX Ink Color: PMS# XXX |

Please review EARTHPACK Art Guidelines before beginning.
Please work in number specified, custom PMS colors.
A confirmed EARTHPACK proof will be provided after art template submission.