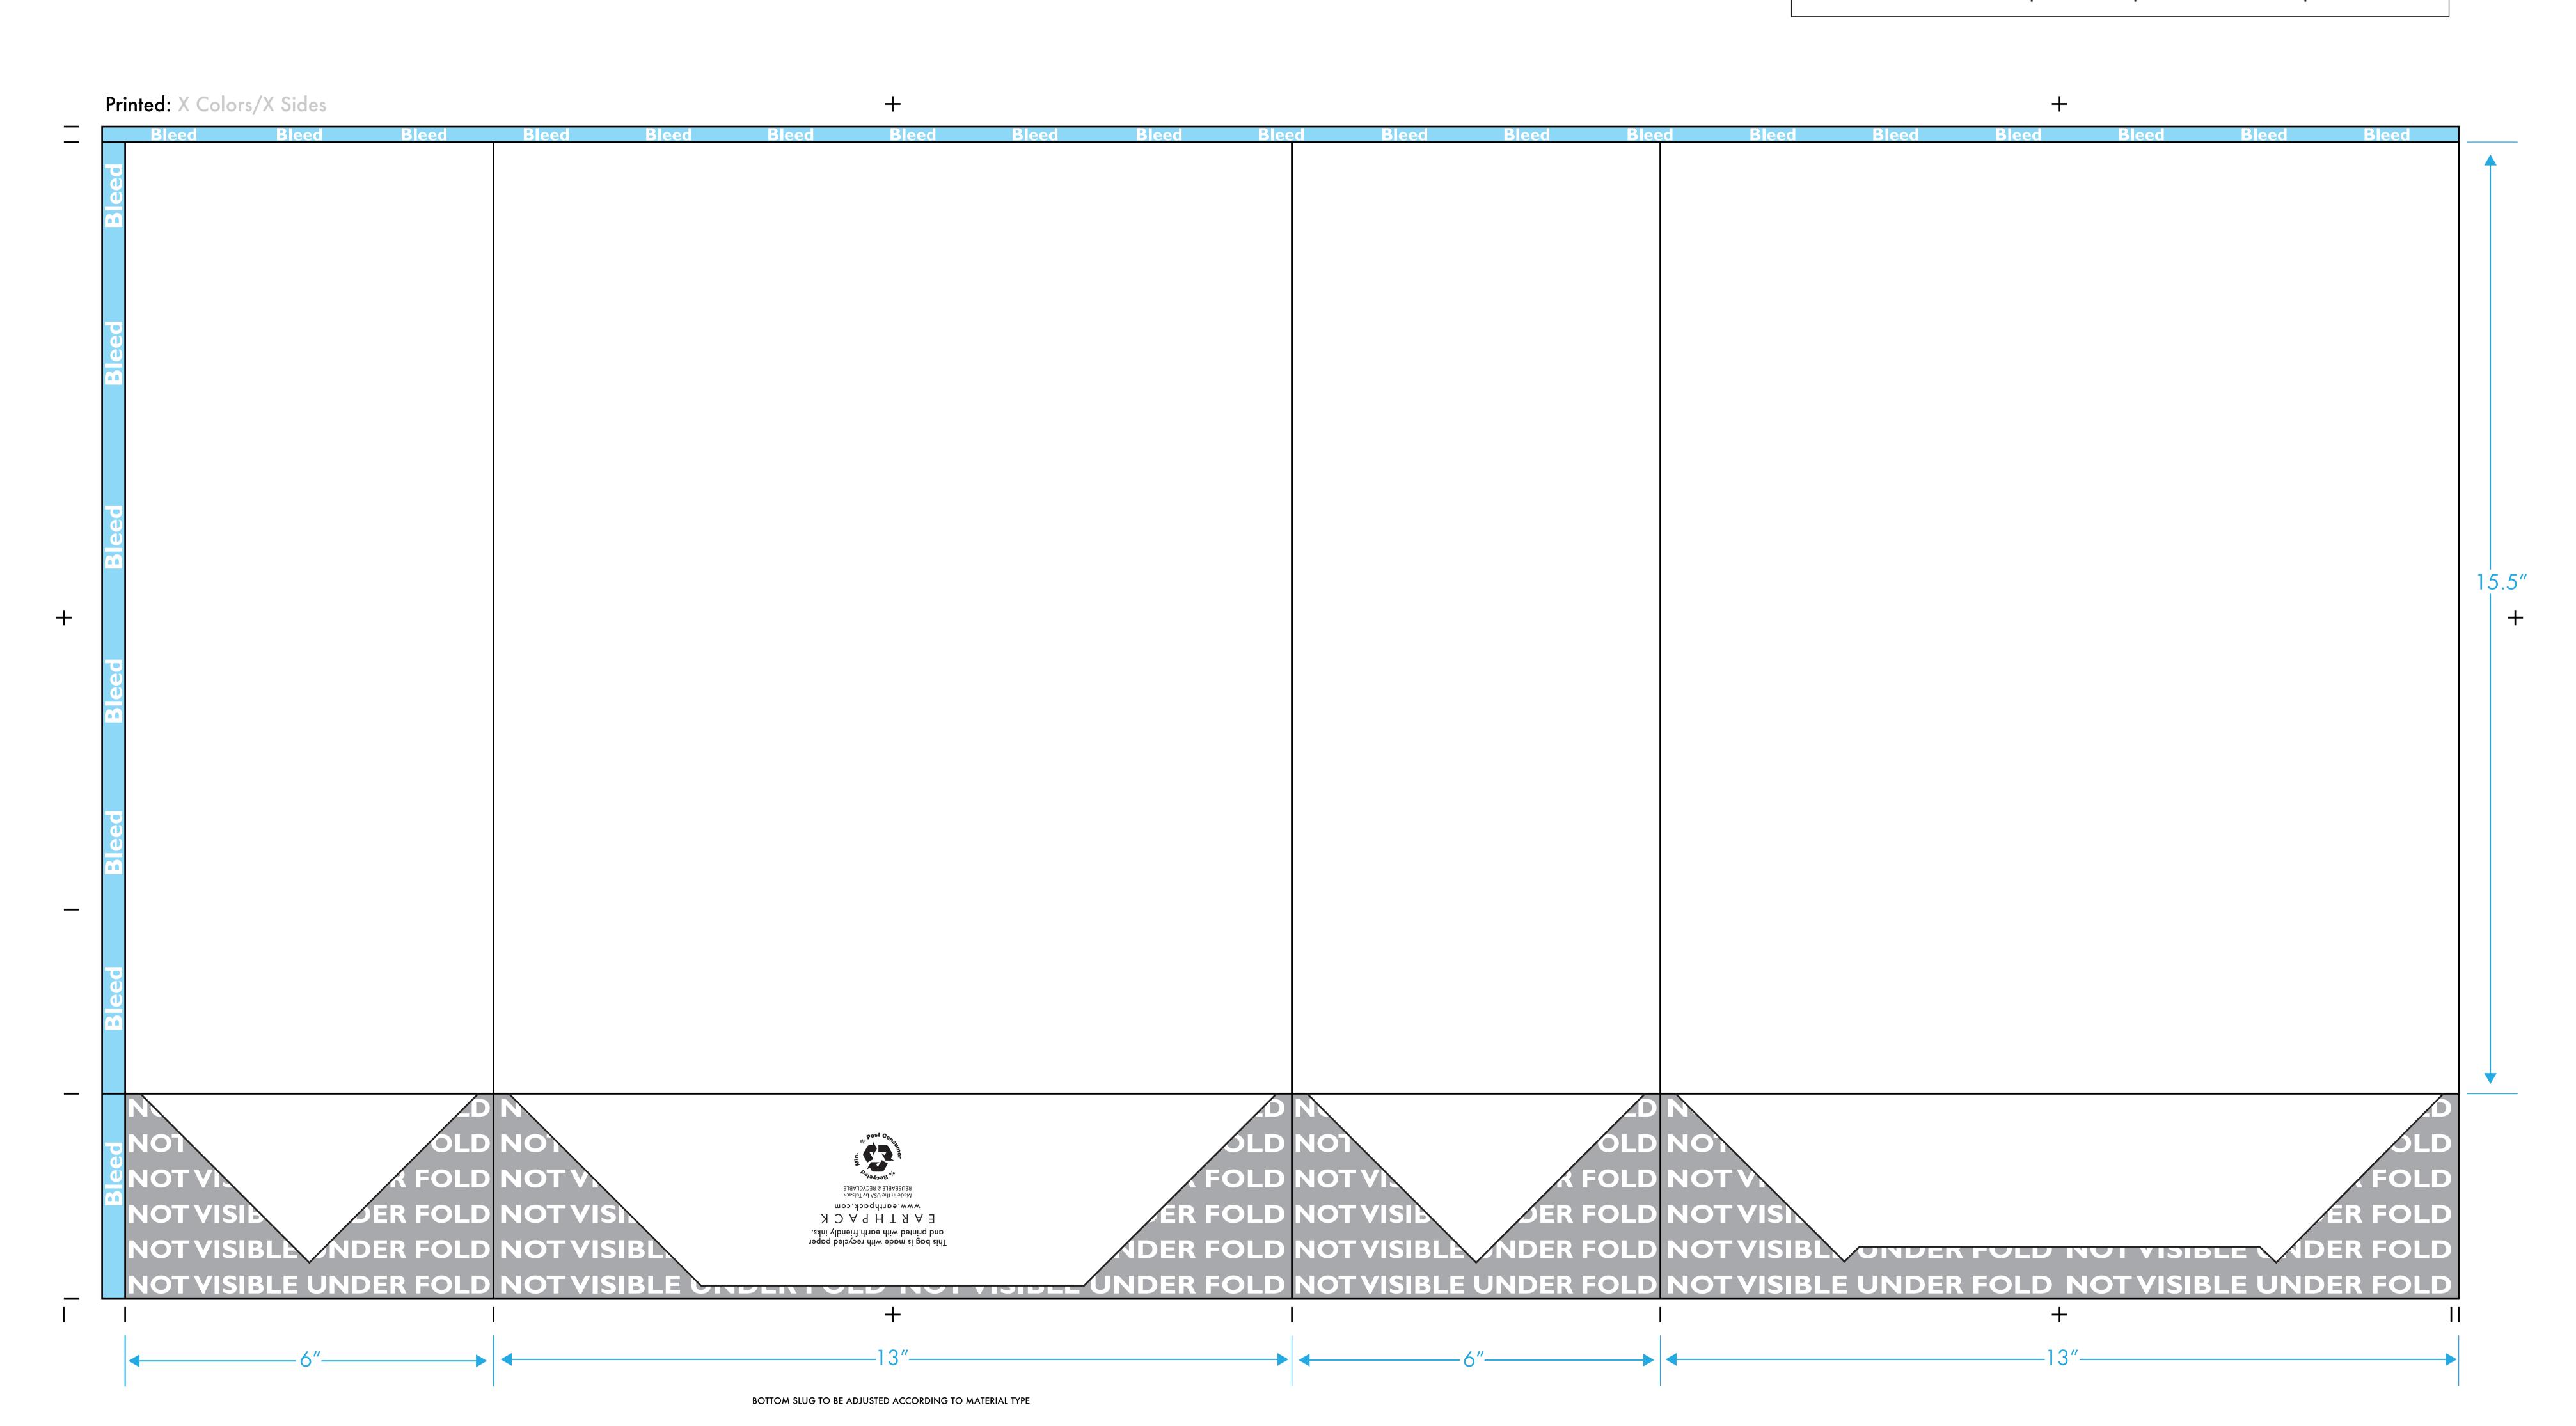

| EARTHPACK                                                            | Paper Shopping Bag - Customer Name<br>Bag Size: 13" x 6" x 16"        |
|----------------------------------------------------------------------|-----------------------------------------------------------------------|
| 1692 DEERE AVE.   IRVINE, CA 92606   P: 949.975.7800 P: 800.676.2247 | Bag Color: XXX (Do not print) Handle Color: XXX Inla Color: DAAS# XXX |
|                                                                      | Ink Color: PMS# XXX Ink Color: PMS# XXX Ink Color: PMS# XXX           |

Please review EARTHPACK Art Guidelines before beginning.
Please work in number specified, custom PMS colors.
A confirmed EARTHPACK proof will be provided after art template submission.