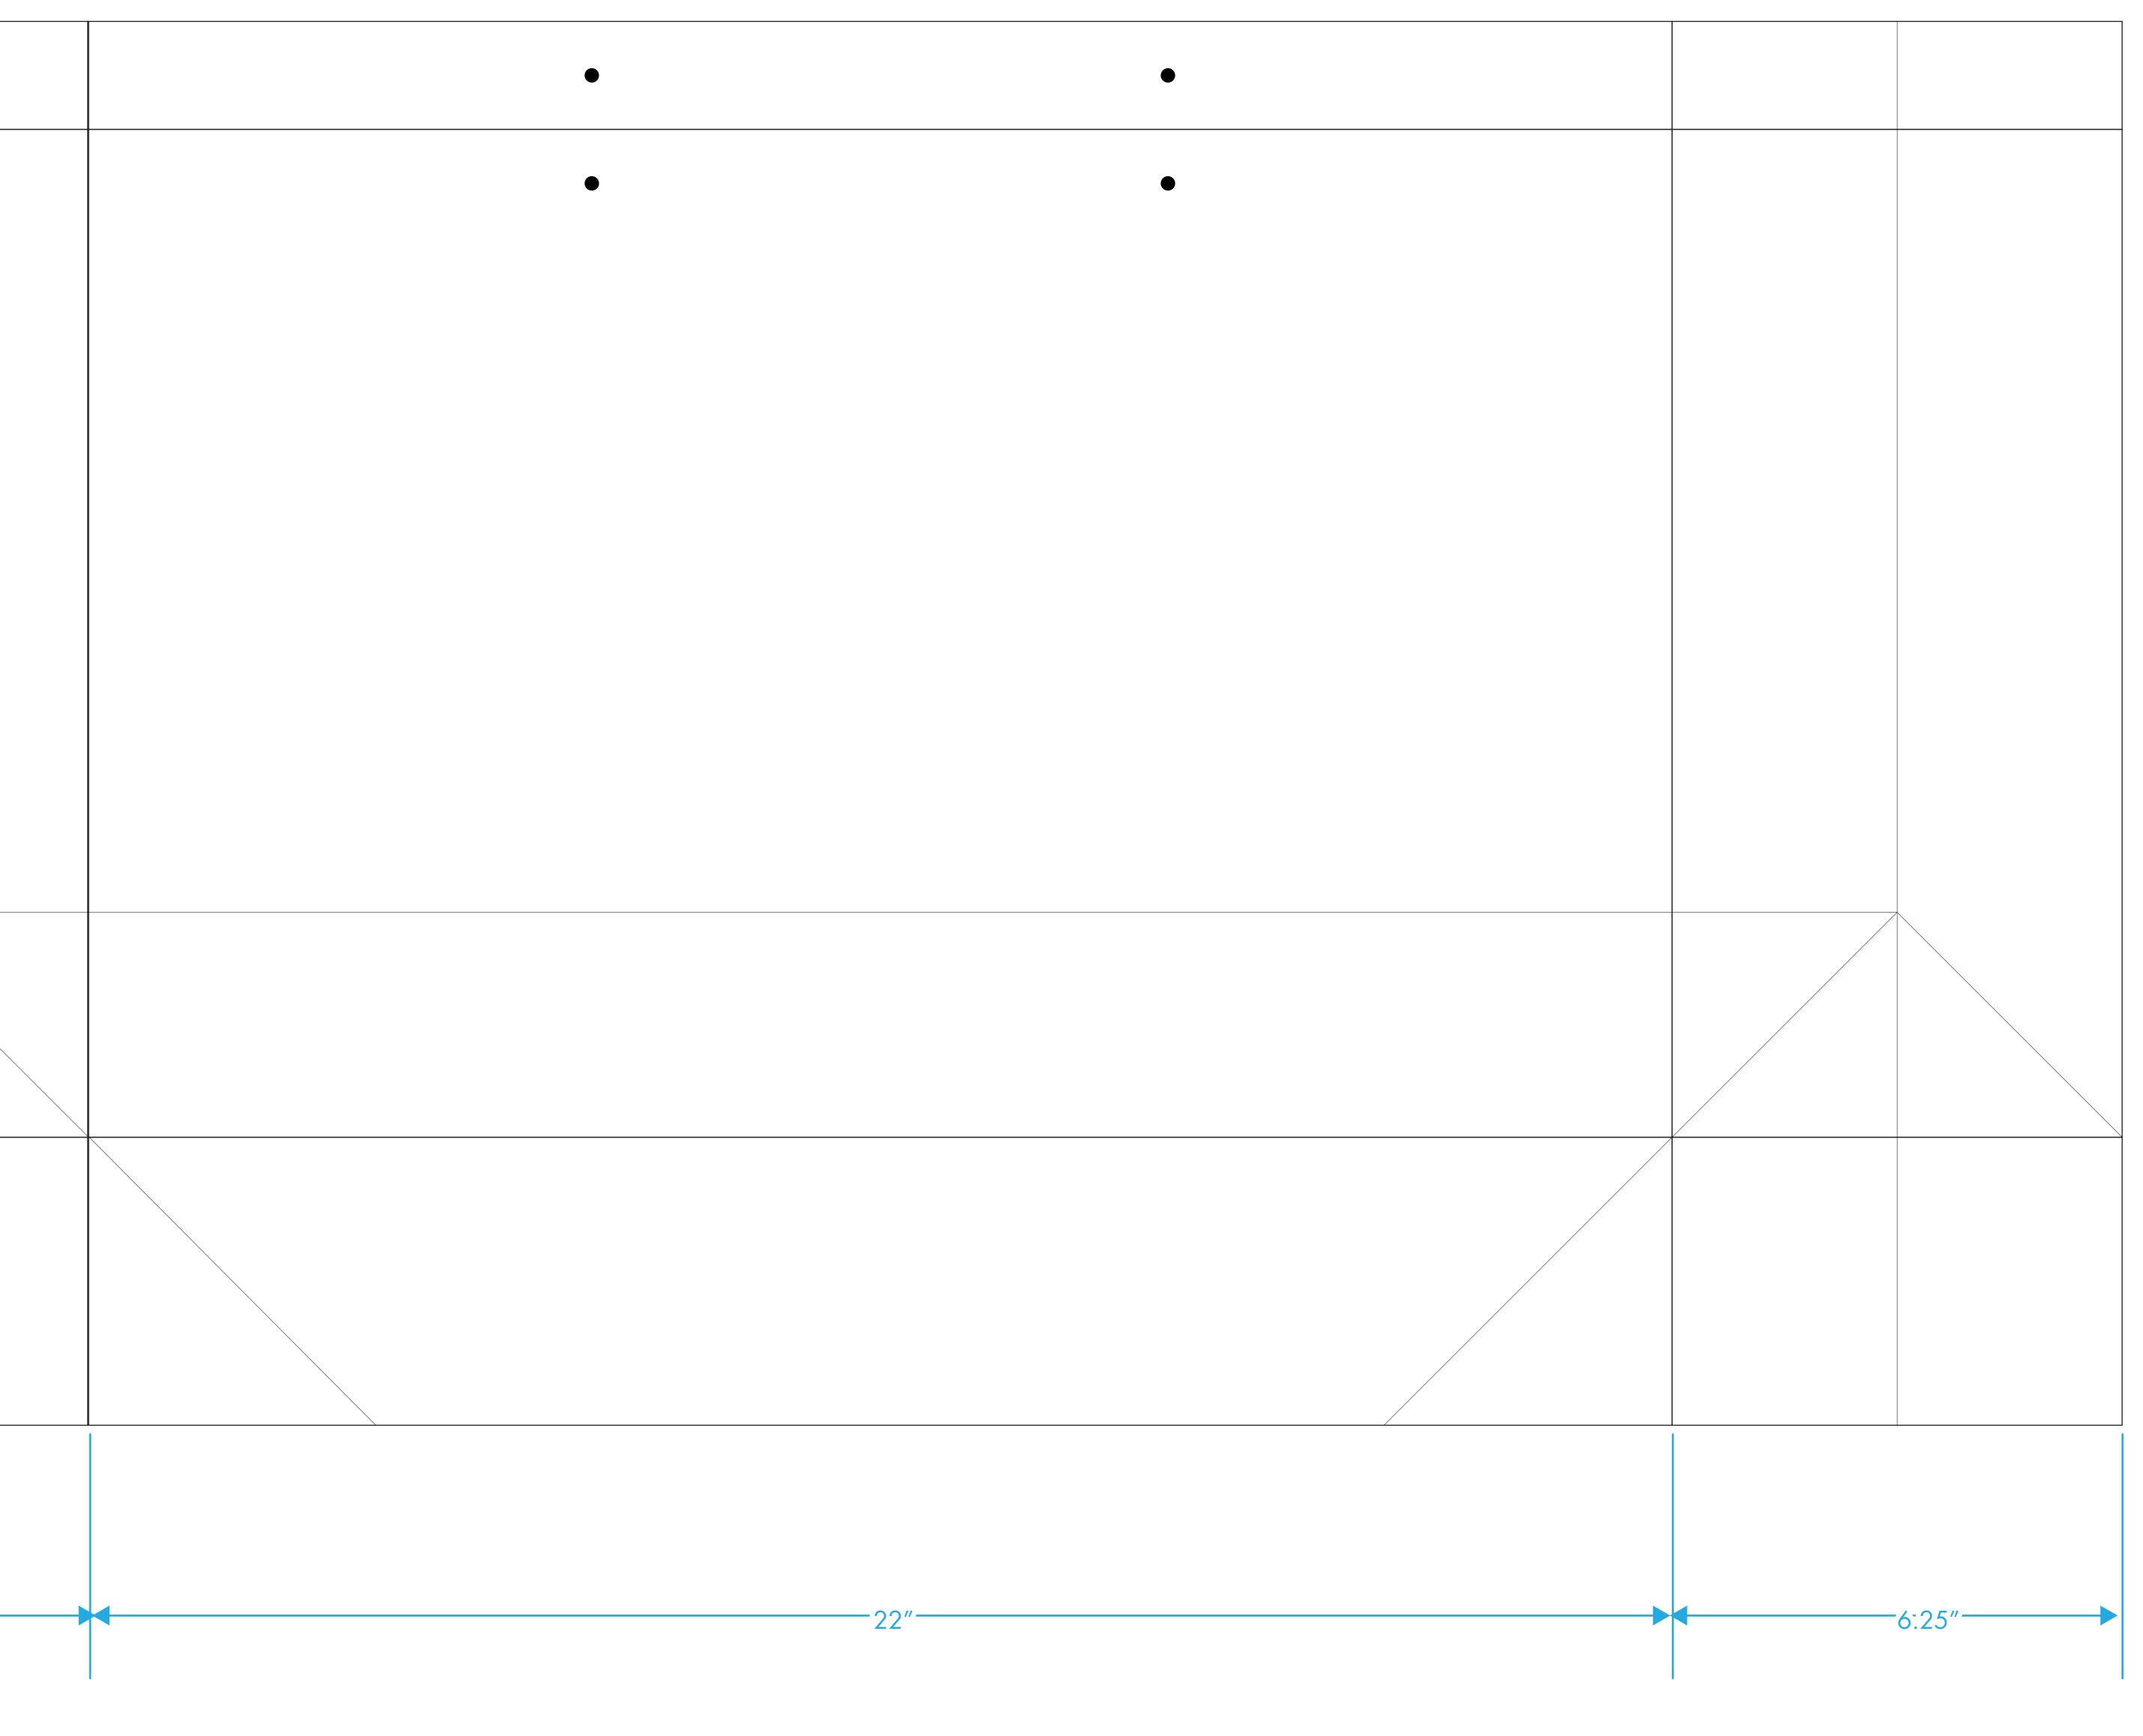

## Bag Size: 22 x 6.25 x 14

Bag Color: XXX (Do not print) Handle Color: XXX Ink Color: PMS# XXX Ink Color: PMS# XXX Ink Color: PMS# XXX

Printed: X Colors/X Sides

| E A R T H P A C K<br>Irvine, California<br>800.676.2247<br>www.earthpack.com<br>feusable & flecyclable<br>for for this<br>for the former for tent<br>for tent for tent f |    |     |
|--------------------------------------------------------------------------------------------------------------------------------------------------------------------------------------------------------------------------------------------------------------------------------------------------------------------------------------------------------------------------------------------------------------------------------------------------------------------------------------------------------------------------------------------------------------------------------------------------------------------------------------------------------------------------------------------------------------------------------------------------------------------------------------------------------------------------------------------------------------------------------------------------------------------------------------------------------------------------------------------------------------------------------------------------------------------------------------------------------------------------------------------------------------------------------------------------------------------------------------------------------------------------------------------------------------------------------------------------------------------------------------------------------------------------------------------------------------------------------------------------------------------------------------------------------------------------------------------------------------------------------------------------------------------------------------------------------------------------------------------------------------------------------------------------------------------------------------------------------------------------------------------------------------------------------------------------------------------------------------------------------------------------------------------------------------------------------------------------------------------------------------------------------------------------------------------------------------------------------------------------------------------------------------------|----|-----|
|                                                                                                                                                                                                                                                                                                                                                                                                                                                                                                                                                                                                                                                                                                                                                                                                                                                                                                                                                                                                                                                                                                                                                                                                                                                                                                                                                                                                                                                                                                                                                                                                                                                                                                                                                                                                                                                                                                                                                                                                                                                                                                                                                                                                                                                                                            |    |     |
|                                                                                                                                                                                                                                                                                                                                                                                                                                                                                                                                                                                                                                                                                                                                                                                                                                                                                                                                                                                                                                                                                                                                                                                                                                                                                                                                                                                                                                                                                                                                                                                                                                                                                                                                                                                                                                                                                                                                                                                                                                                                                                                                                                                                                                                                                            |    |     |
| 22"                                                                                                                                                                                                                                                                                                                                                                                                                                                                                                                                                                                                                                                                                                                                                                                                                                                                                                                                                                                                                                                                                                                                                                                                                                                                                                                                                                                                                                                                                                                                                                                                                                                                                                                                                                                                                                                                                                                                                                                                                                                                                                                                                                                                                                                                                        | 6: | 25″ |
| E ADJUSTED ACCORDING TO MATERIAL TYPE                                                                                                                                                                                                                                                                                                                                                                                                                                                                                                                                                                                                                                                                                                                                                                                                                                                                                                                                                                                                                                                                                                                                                                                                                                                                                                                                                                                                                                                                                                                                                                                                                                                                                                                                                                                                                                                                                                                                                                                                                                                                                                                                                                                                                                                      |    |     |