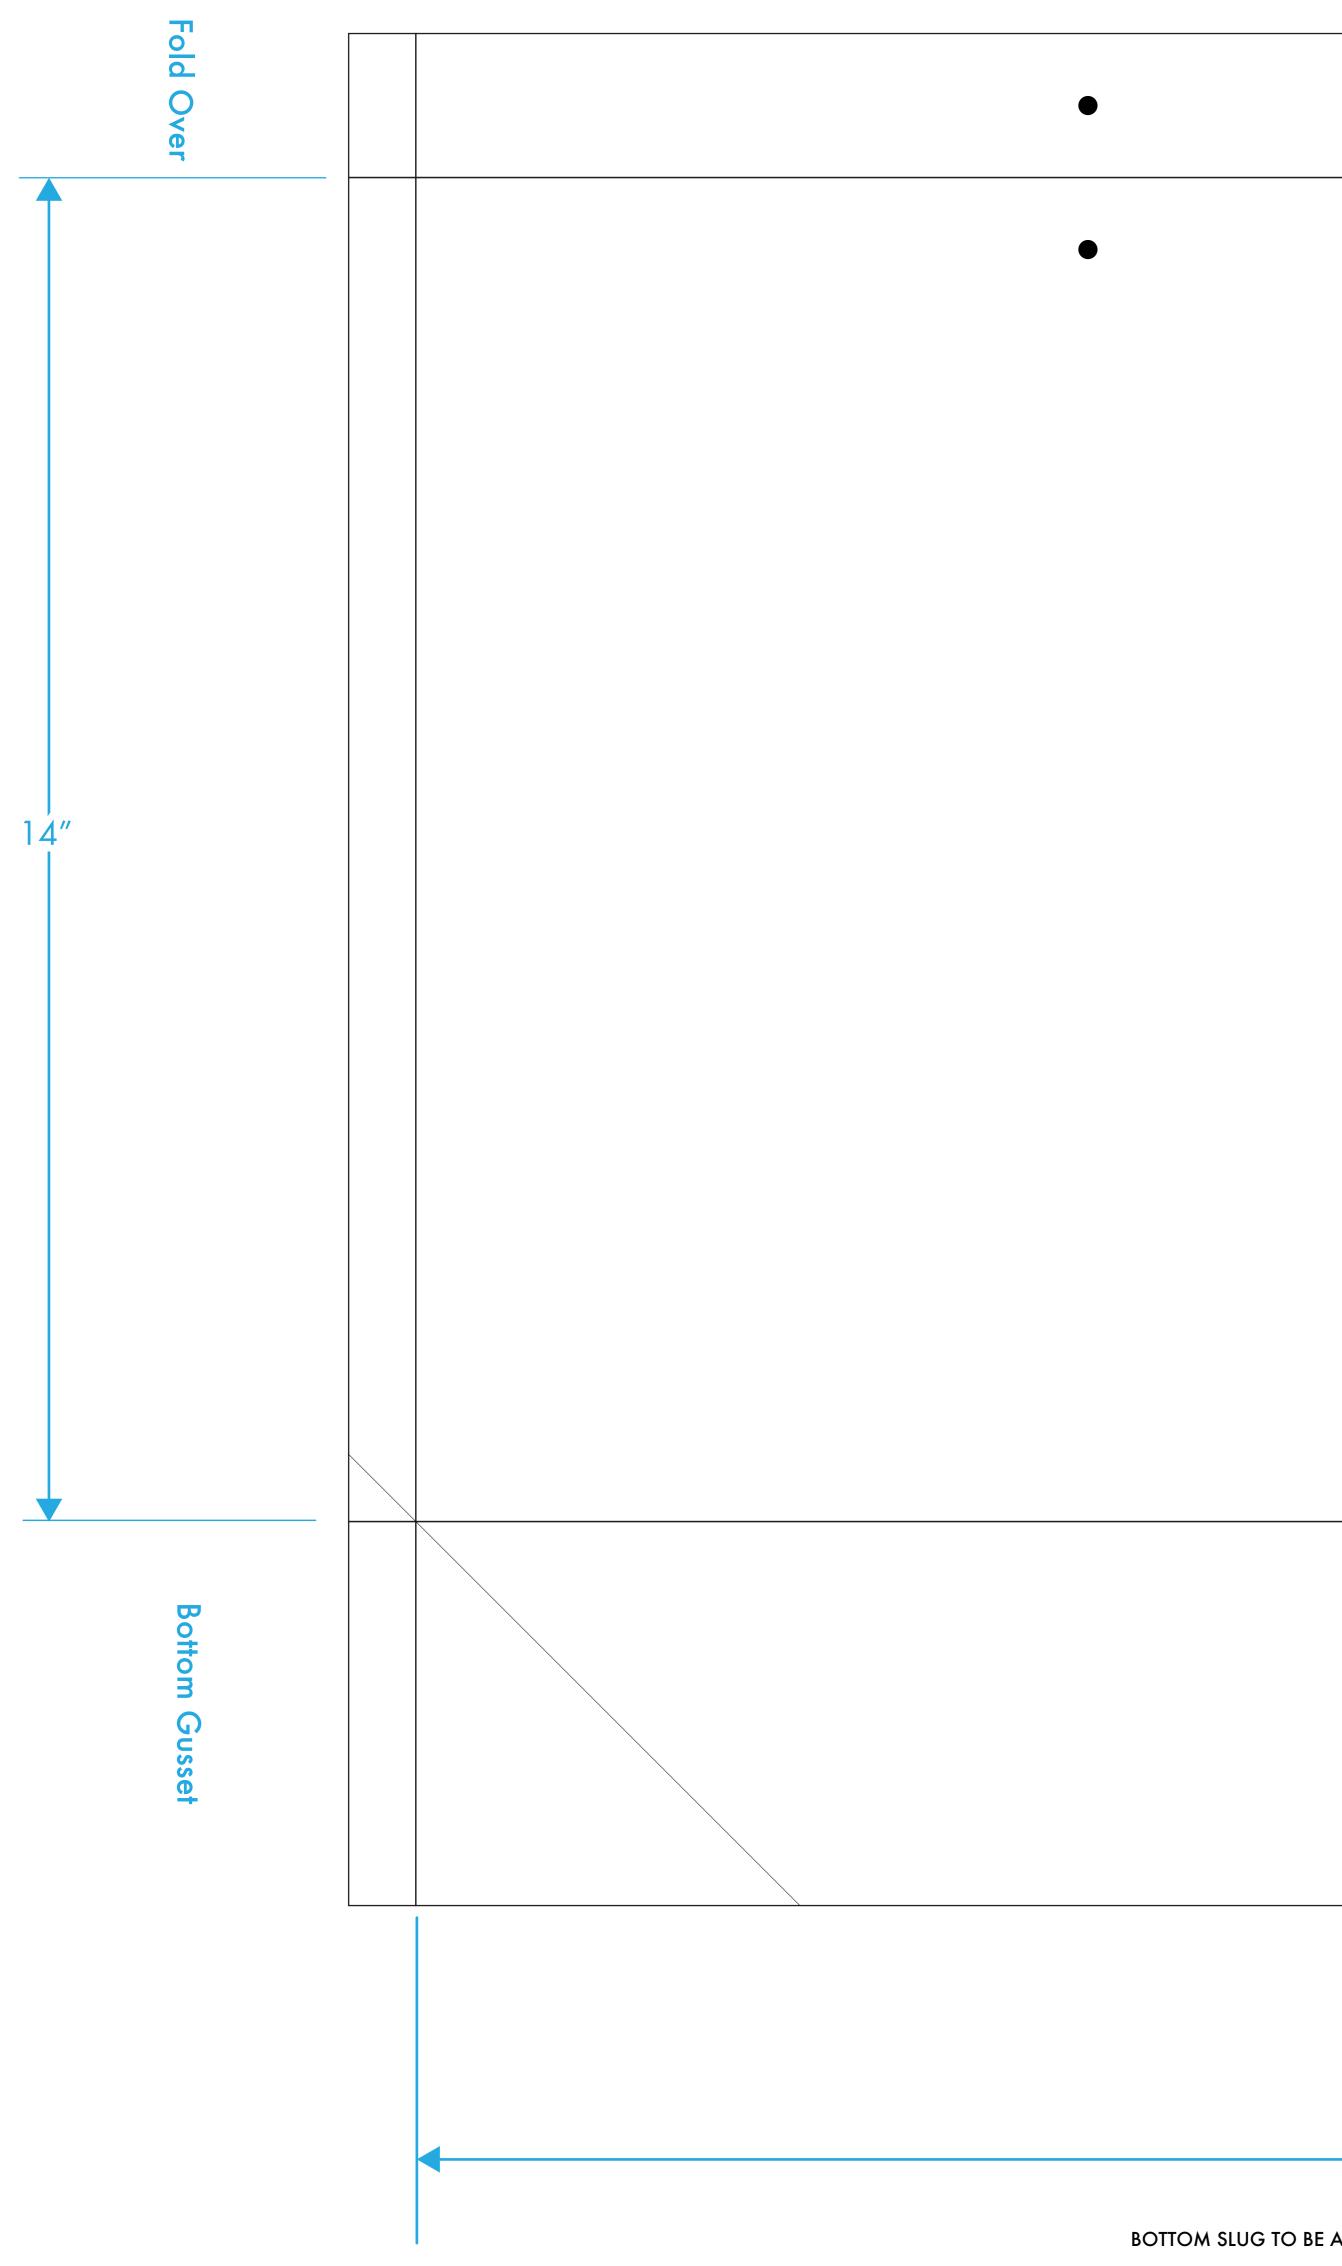

## Bag Size: 22 x 6.25 x 14

Bag Color: XXX (Do not print) Handle Color: XXX Ink Color: PMS# XXX Ink Color: PMS# XXX Ink Color: PMS# XXX

Printed: X Colors/X Sides

| E A R T H P A C K<br>Irvine, California<br>800.676.2247<br>www.earthpack.com<br>feusable & flecyclable<br>for for this<br>for the former for tent<br>for tent for tent f |    |     |
|--------------------------------------------------------------------------------------------------------------------------------------------------------------------------------------------------------------------------------------------------------------------------------------------------------------------------------------------------------------------------------------------------------------------------------------------------------------------------------------------------------------------------------------------------------------------------------------------------------------------------------------------------------------------------------------------------------------------------------------------------------------------------------------------------------------------------------------------------------------------------------------------------------------------------------------------------------------------------------------------------------------------------------------------------------------------------------------------------------------------------------------------------------------------------------------------------------------------------------------------------------------------------------------------------------------------------------------------------------------------------------------------------------------------------------------------------------------------------------------------------------------------------------------------------------------------------------------------------------------------------------------------------------------------------------------------------------------------------------------------------------------------------------------------------------------------------------------------------------------------------------------------------------------------------------------------------------------------------------------------------------------------------------------------------------------------------------------------------------------------------------------------------------------------------------------------------------------------------------------------------------------------------------------------|----|-----|
|                                                                                                                                                                                                                                                                                                                                                                                                                                                                                                                                                                                                                                                                                                                                                                                                                                                                                                                                                                                                                                                                                                                                                                                                                                                                                                                                                                                                                                                                                                                                                                                                                                                                                                                                                                                                                                                                                                                                                                                                                                                                                                                                                                                                                                                                                            |    |     |
|                                                                                                                                                                                                                                                                                                                                                                                                                                                                                                                                                                                                                                                                                                                                                                                                                                                                                                                                                                                                                                                                                                                                                                                                                                                                                                                                                                                                                                                                                                                                                                                                                                                                                                                                                                                                                                                                                                                                                                                                                                                                                                                                                                                                                                                                                            |    |     |
| 22"                                                                                                                                                                                                                                                                                                                                                                                                                                                                                                                                                                                                                                                                                                                                                                                                                                                                                                                                                                                                                                                                                                                                                                                                                                                                                                                                                                                                                                                                                                                                                                                                                                                                                                                                                                                                                                                                                                                                                                                                                                                                                                                                                                                                                                                                                        | 6: | 25″ |
| E ADJUSTED ACCORDING TO MATERIAL TYPE                                                                                                                                                                                                                                                                                                                                                                                                                                                                                                                                                                                                                                                                                                                                                                                                                                                                                                                                                                                                                                                                                                                                                                                                                                                                                                                                                                                                                                                                                                                                                                                                                                                                                                                                                                                                                                                                                                                                                                                                                                                                                                                                                                                                                                                      |    |     |